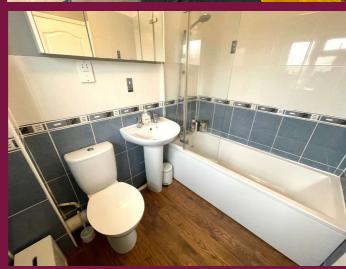

#### **Bathroom**

Double-glazed window to the front, bath with mixer taps and shower over, wash hand basin, shaver point, WC, part tiled walls, radiator.