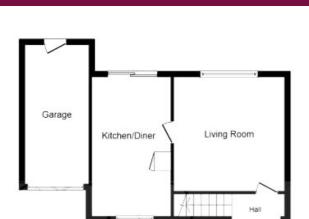

### **Entrance Hall**

Upvc double glazed door to the front, radiator, door into:

## Lounge 13' x 13' 4" ( 3.96m x 4.06m )

Double glazed window to the rear, under stairs space, radiator, telephone point, television point. Coved and smooth finish ceiling.

### Kitchen/ Diner 17' 1" x 9' 8" ( 5.16m x 2.95m )

New fitted kitchen comprising a range of floor and wall mounted units, one and a half bowl sink and drainer, work surfaces, complimentary tiling, built in electric oven and hob with cooker hood over, plumbing for washing machine, built in dishwasher, radiator. Double-glazed french doors leading to the rear garden. Door to Lounge.

#### Outside

Rear Garden: Enclosed rear garden with gravel and paving with seating area. Rear access to garage.

Garage: Single with up and over door power and light. Double-glazed door.

Council Tax Band - D