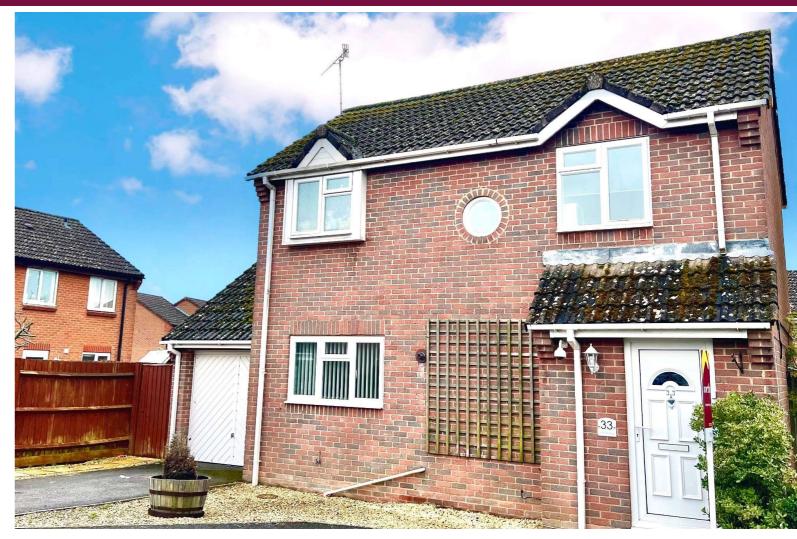

# Salisbury, Wiltshire SP2 9PA

This modern three bedroom detached family home has undergone modernisation and improvement over recent years, set in a sought after cul de sac location in Salisbury giving easy access to the City Centre. The well presented accommodation on the ground floor comprises; entrance hallway, lounge, stunning new kitchen / dining room measuring 17' max. On the first floor the house offers; three bedrooms and a family bathroom. Other benefits include; gas central heating, gardens to the front and rear and a garage. Viewing is highly recommended to appreciate the accommodation on offer and the vendors are suited on a forward purchase.

- THREE BEDROOM
  DETACHED FAMILY
  HOME
- STUNNING KITCHEN / BREAKFAST ROOM
- CUL DE SAC LOCATION
- FRONT AND REAR GARDENS
- GAS CENTRAL HEATING

- VENDORS SUITED
- GARAGE
- MODERN BATHROOM
- SOUTHERLY ASPECT REAR GARDEN
- VIEWING ESSENTIAL

#### Outside

Rear Garden: Enclosed rear garden with gravel and paving with seating area. Rear access to garage.

Garage: Single with up and over door power and light. Double-glazed door.

Council Tax Band - D