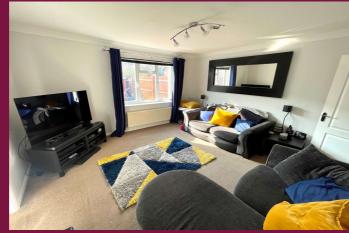

## Lounge 13' x 13' 4" ( 3.96m x 4.06m )

Double glazed window to the rear, under stairs space, radiator, telephone point, television point. Coved and smooth finish ceiling.