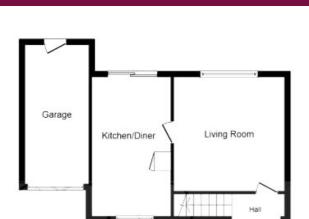

**Ground Floor** 

Powered by audioagent.com

£330,000 Freehold

33 Ramleaze Drive,

### **Entrance Hall**

Upvc double glazed door to the front, radiator, door into:

## Lounge 13' x 13' 4" ( 3.96m x 4.06m )

Double glazed window to the rear, under stairs space, radiator, telephone point, television point. Coved and smooth finish ceiling.

### Kitchen/ Diner 17' 1" x 9' 8" ( 5.16m x 2.95m )

New fitted kitchen comprising a range of floor and wall mounted units, one and a half bowl sink and drainer, work surfaces, complimentary tiling, built in electric oven and hob with cooker hood over, plumbing for washing machine, built in dishwasher, radiator. Double-glazed french doors leading to the rear garden. Door to Lounge.

#### Disclaimer

**Ground Floor** 

Powered by audioagent.com

£330,000 Freehold

33 Ramleaze Drive,