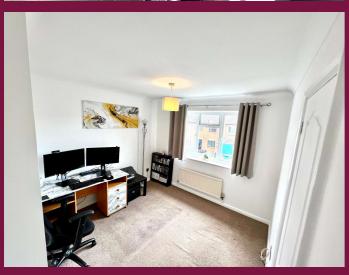

## Bedroom Three 7' 5" x 7' 9" ( 2.26m x 2.36m )

Double-glazed window to the front, radiator, cover ceiling.