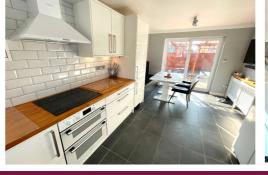

### Kitchen/ Diner 17' 1" x 9' 8" ( 5.16m x 2.95m )

New fitted kitchen comprising a range of floor and wall mounted units, one and a half bowl sink and drainer, work surfaces, complimentary tiling, built in electric oven and hob with cooker hood over, plumbing for washing machine, built in dishwasher, radiator. Double-glazed french doors leading to the rear garden. Door to Lounge.