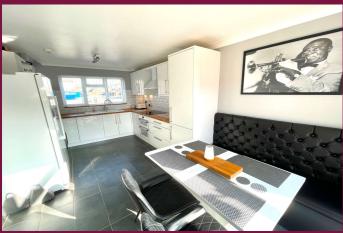

### Kitchen/ Diner 17' 1" x 9' 8" ( 5.16m x 2.95m )

New fitted kitchen comprising a range of floor and wall mounted units, one and a half bowl sink and drainer, work surfaces, complimentary tiling, built in electric oven and hob with cooker hood over, plumbing for washing machine, built in dishwasher, radiator. Double-glazed french doors leading to the rear garden. Door to Lounge.