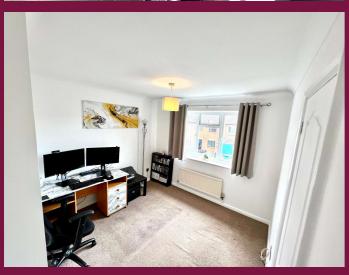

## Bedroom Two 8' 7" x 10' 9" ( 2.62m x 3.28m )

Double-glazed window to the rear, built in wardrobes, radiator, television point, coved ceiling.