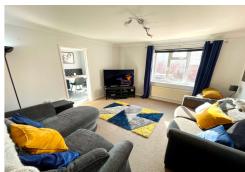

## Lounge 13' x 13' 4" ( 3.96m x 4.06m )

Double glazed window to the rear, under stairs space, radiator, telephone point, television point. Coved and smooth finish ceiling.