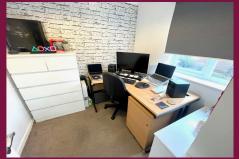

## Bedroom Three 7' 5" x 7' 9" ( 2.26m x 2.36m )

Double-glazed window to the front, radiator, cover ceiling.