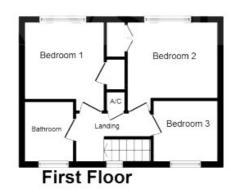

### Landing

Double glazed window to the front, stairs from hallway, airing cupboard, loft access.

#### Bedroom One 9' 7" x 9' 1" ( 2.92m x 2.77m )

Double glazed window to the rear, built in wardrobes, radiator, television point. Coved ceiling, Recess to doorway.

## Bedroom Two 8' 7" x 10' 9" ( 2.62m x 3.28m )

Double-glazed window to the rear, built in wardrobes, radiator, television point, coved ceiling.

## Bedroom Three 7' 5" x 7' 9" ( 2.26m x 2.36m )

Double-glazed window to the front, radiator, cover ceiling.

#### **Bathroom**

Double-glazed window to the front, bath with mixer taps and shower over, wash hand basin, shaver point, WC, part tiled walls, radiator.