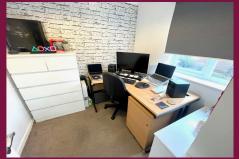

### Kitchen/ Diner 17' 1" x 9' 8" ( 5.16m x 2.95m )

New fitted kitchen comprising a range of floor and wall mounted units, one and a half bowl sink and drainer, work surfaces, complimentary tiling, built in electric oven and hob with cooker hood over, plumbing for washing machine, built in dishwasher, radiator. Double-glazed french doors leading to the rear garden. Door to Lounge.