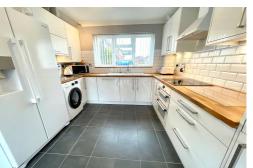

### Kitchen/ Diner 17' 1" x 9' 8" ( 5.16m x 2.95m )

New fitted kitchen comprising a range of floor and wall mounted units, one and a half bowl sink and drainer, work surfaces, complimentary tiling, built in electric oven and hob with cooker hood over, plumbing for washing machine, built in dishwasher, radiator. Double-glazed french doors leading to the rear garden. Door to Lounge.