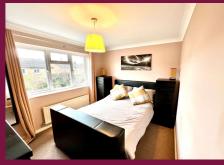

#### Bedroom One 9' 7" x 9' 1" ( 2.92m x 2.77m )

Double glazed window to the rear, built in wardrobes, radiator, television point. Coved ceiling, Recess to doorway.