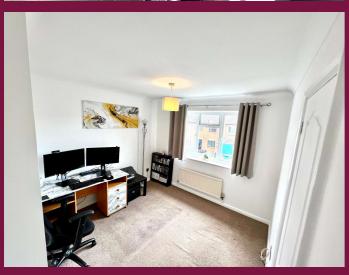

## Bedroom Two 8' 7" x 10' 9" ( 2.62m x 3.28m )

Double-glazed window to the rear, built in wardrobes, radiator, television point, coved ceiling.

## Bedroom Three 7' 5" x 7' 9" ( 2.26m x 2.36m )

Double-glazed window to the front, radiator, cover ceiling.