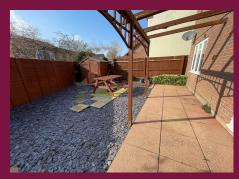

#### Outside

Rear Garden: Enclosed rear garden with gravel and paving with seating area. Rear access to garage.

Garage: Single with up and over door power and light. Double-glazed door.

Council Tax Band - D