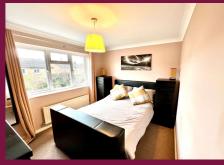

#### Bedroom One 9' 7" x 9' 1" ( 2.92m x 2.77m )

Double glazed window to the rear, built in wardrobes, radiator, television point. Coved ceiling, Recess to doorway.

## Bedroom Two 8' 7" x 10' 9" ( 2.62m x 3.28m )

Double-glazed window to the rear, built in wardrobes, radiator, television point, coved ceiling.

## Bedroom Three 7' 5" x 7' 9" ( 2.26m x 2.36m )

Double-glazed window to the front, radiator, cover ceiling.