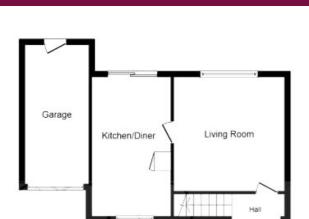

### **Entrance Hall**

Upvc double glazed door to the front, radiator, door into:

## Lounge 13' x 13' 4" ( 3.96m x 4.06m )

Double glazed window to the rear, under stairs space, radiator, telephone point, television point. Coved and smooth finish ceiling.

### Kitchen/ Diner 17' 1" x 9' 8" ( 5.16m x 2.95m )

New fitted kitchen comprising a range of floor and wall mounted units, one and a half bowl sink and drainer, work surfaces, complimentary tiling, built in electric oven and hob with cooker hood over, plumbing for washing machine, built in dishwasher, radiator. Double-glazed french doors leading to the rear garden. Door to Lounge.