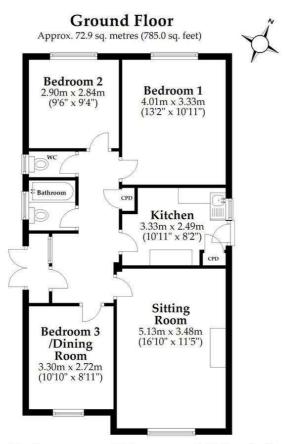

Note; Measurements were not taken by LJT Surveying and we cannot guarantee their accuracy.

Total area: approx. 72.9 sq. metres (785.0 sq. feet)

This plan is not to scale and it is for general guidance only. LJT Surveying Ltd Ringwood

## **Entrance Hallway**

Lounge 16'10" max x 11'5" max

Kitchen 10'11" max x 8'2" max

Bedroom One 13'2" max x 10'11" max

Bedroom Two 9'6" max x 9'4" max

Bedroom Three 10'10" max x 8'11" max

Bathroom

Separate W/C