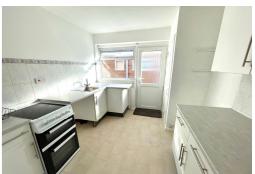

## **Entrance Hallway**

Lounge 16'10" max x 11'5" max

Kitchen 10'11" max x 8'2" max

Bedroom One 13'2" max x 10'11" max

Bedroom Two 9'6" max x 9'4" max

Bedroom Three 10'10" max x 8'11" max

Bathroom

Separate W/C