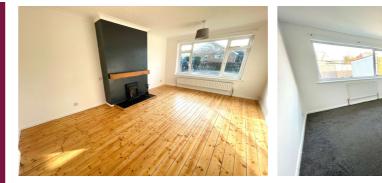

## **Entrance Hallway**

Lounge 16'10" max x 11'5" max

Kitchen 10'11" max x 8'2" max

Bedroom One 13'2" max x 10'11" max

Bedroom Two 9'6" max x 9'4" max

Bedroom Three 10'10" max x 8'11" max

Bathroom

Separate W/C