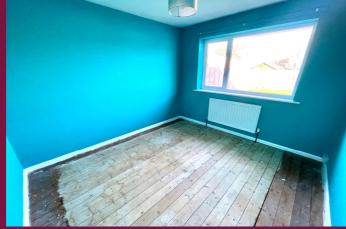

## **Entrance Hallway**

Lounge 16'10" max x 11'5" max

Kitchen 10'11" max x 8'2" max

Bedroom One 13'2" max x 10'11" max

Bedroom Two 9'6" max x 9'4" max

Bedroom Three 10'10" max x 8'11" max

Bathroom

Separate W/C